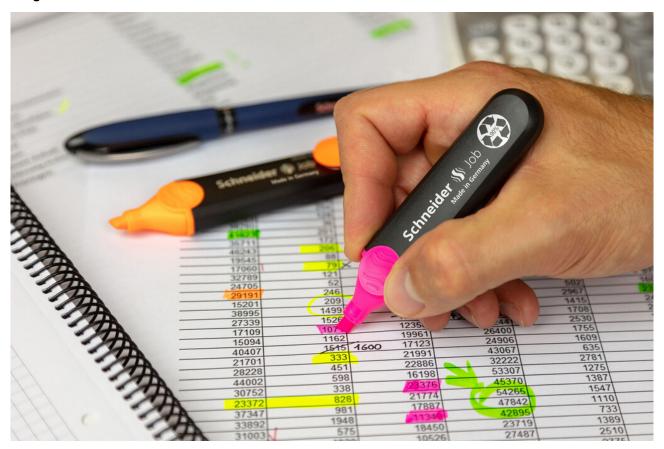

The smart highlighter also shines with brilliant highlighting results on standard copy and fax paper and is equally suitable for school, study, office, or creative work in bullet journals and hand lettering. With its large ink supply, the Job ensures a long service life and marks more than 15,000 words per refill. The universal ink has maximum luminosity and is light resistant. The chisel tip allows for two line widths, 5 mm or 1 mm. Six fluorescent colours and six pastel colours are available. For the common neon colours, there is a "Refill-station Maxx 660" with 30 ml each. This makes it easy and clean to refill the highlighter. This is not only good for the environment but also for the wallet.

Schneider's colourful, sustainable <u>highlighters</u> are an excellent choice for those who value quality "Made in Germany" and sustainability. The all-rounder not only marks but also protects the environment. It has been, is, and remains an indispensable everyday tool. Those who mark cleverly have to read less and thus save a lot of precious time.