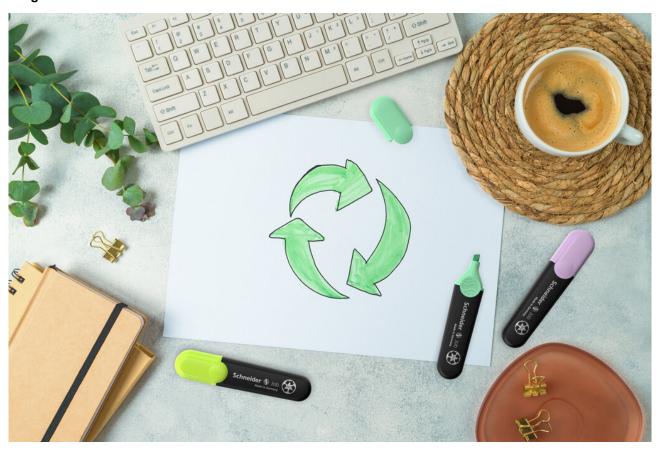

The highlighter body is now made of 90% recycled plastic, the internal reservoir and the chisel tip are likewise made from recycled fibers, and the ink is made from bio-based raw materials.

This makes the Schneider highlighter Job a stronghold of implemented ecological arguments.

Schneider highlighter Job is now made of 90% recycled plastic, the internal reservoir and the chisel tip are likewise made from recycled fibers, and the ink is made from bio-based raw materials.

[Other image formats: https://schneiderpen.com/en\_us/press/press-pictures/schneider-highlighter-job-an-now-be-completely-manufactured-from-environmentally-friendly-and-resource-saving-components/]