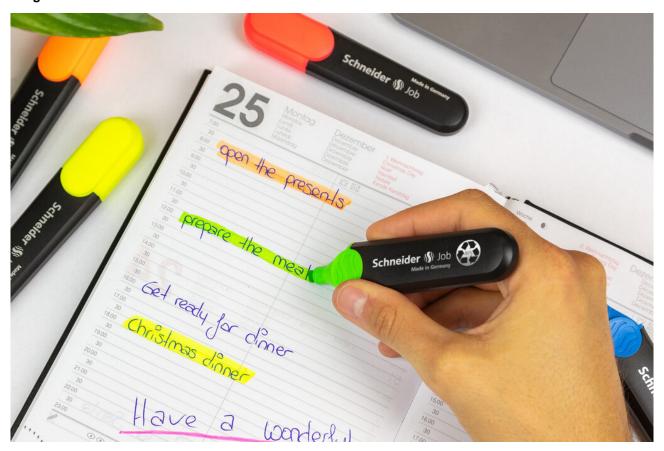

The Job highlighter lies flat, elegantly, and comfortably in the hand. A gentle hill on the practical clip surface serves as a pressure point for pushing the cap with the thumb to open it. Circular hollows with the embedded Schneider logo on both sides of the body are automatically recognized as the correct holding points.

The smart highlighter also shines with brilliant highlighting results on standard copy and fax paper and is equally suitable for school, study, office, or creative work in bullet journals and hand lettering. With its large ink supply, the Job ensures a long service life and marks more than 15,000 words per refill. The universal ink has maximum luminosity and is light resistant. The chisel tip allows for two line widths, 5 mm or 1 mm. Six fluorescent colours and six pastel colours are available. For the common neon colours, there is a "Refill-station Maxx 660" with 30 ml each. This makes it easy and clean to refill the highlighter. This is not only good for the environment but also for the wallet.

Schneider's colourful, sustainable <u>highlighters</u> are an excellent choice for those who value quality "Made in Germany" and sustainability. The all-rounder not only marks but also protects the environment. It has been, is, and remains an indispensable everyday tool. Those who mark cleverly have to read less and thus save a lot of precious time.