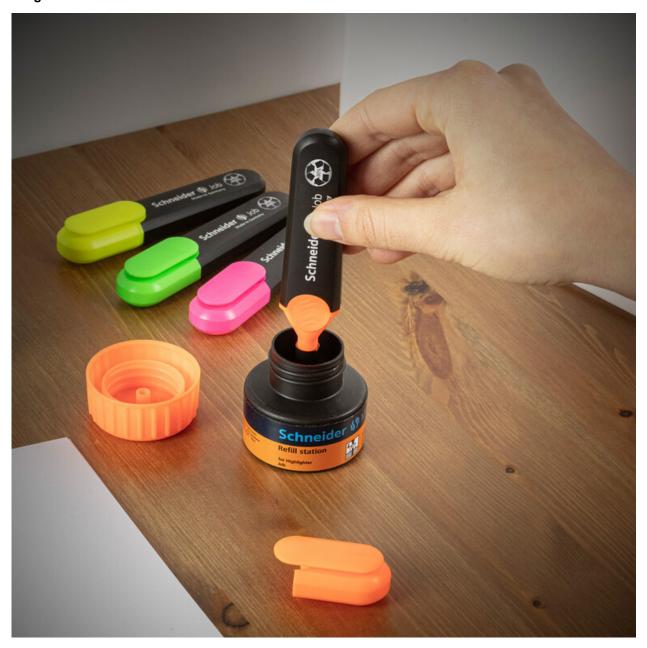

The smart highlighter also shines with brilliant highlighting results on standard copy and fax paper and is equally suitable for school, study, office, or creative work in bullet journals and hand lettering. With its large ink supply, the Job ensures a long service life and marks more than 15,000 words per refill. The universal ink has maximum luminosity and is light resistant. The chisel tip allows for two line widths, 5 mm or 1 mm. Six fluorescent colours and six pastel colours are available. For the common neon colours, there is a "Refill-station Maxx 660" with 30 ml each. This makes it easy and clean to refill the highlighter. This is not only good for the environment but also for the wallet.

Schneider's colourful, sustainable highlighters are an excellent choice for those who value quality "Made in Germany" and sustainability.

[Other image formats: https://schneiderpen.com/en\_us/press/press-pictures/schneider-highlighter-job-is-refillable-with-maxx-660-refill-station/]